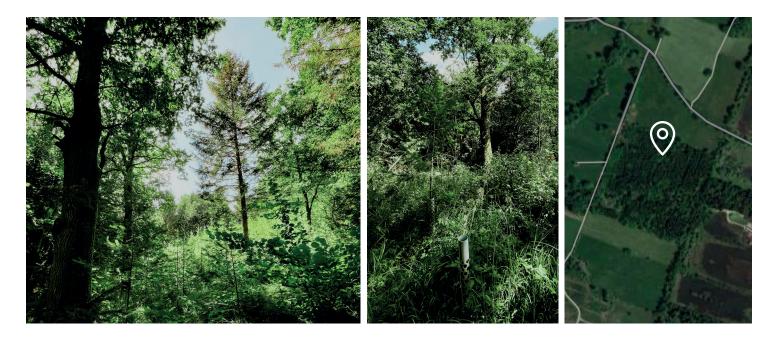

## **GREENFEE®** CERTIFICATE

This certificate guarantees that the designated amount of CO<sup>2</sup> has been sequestered in the PEFC certified project Weilheim No. 01 by our forest partner and is stored by the blockchain based greenfee® system.

WE NEUTRALIZE EMISSIONS! **GUARANTEED!** 

LOCATION Weilheim © COORDINATES 47.86149, 11.10943 STANDARD

**REGION** Oberbayern PEFC

FORESTRY CONTRACT

PROJECT